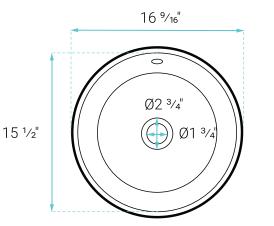

### SPECIFICATIONS:

N.W: 59.05 lb. L: 21 <sup>13</sup>/<sub>16</sub>" x W: 35 <sup>1</sup>/<sub>8</sub>" x H: 12 <sup>3</sup>/<sub>16</sub>" Inner Sink: L: 15 <sup>1</sup>/<sub>2</sub>" x W: 15 <sup>1</sup>/<sub>2</sub>" x H: 5 <sup>1</sup>/<sub>8</sub>" Basin Depth: 5 <sup>1</sup>/<sub>8</sub>"