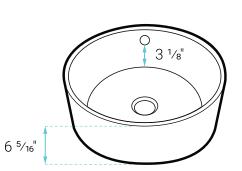

### SPECIFICATIONS:

N.W: 59.05 lb. L: 21 <sup>13</sup>/<sub>16</sub>" x W: 35 <sup>1</sup>/<sub>8</sub>" x H: 12 <sup>3</sup>/<sub>16</sub>" Inner Sink: L: 15 <sup>1</sup>/<sub>2</sub>" x W: 15 <sup>1</sup>/<sub>2</sub>" x H: 5 <sup>1</sup>/<sub>8</sub>" Basin Depth: 5 <sup>1</sup>/<sub>8</sub>"