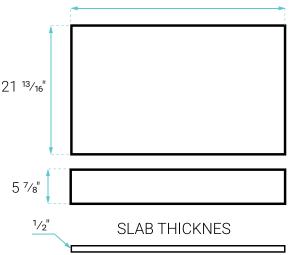

### SPECIFICATIONS:

N.W: 59.05 lb. L: 21 <sup>13</sup>/<sub>16</sub>" x W: 35 <sup>1</sup>/<sub>8</sub>" x H: 12 <sup>3</sup>/<sub>16</sub>" Inner Sink: L: 15 <sup>1</sup>/<sub>2</sub>" x W: 15 <sup>1</sup>/<sub>2</sub>" x H: 5 <sup>1</sup>/<sub>8</sub>" Basin Depth: 5 <sup>1</sup>/<sub>8</sub>"